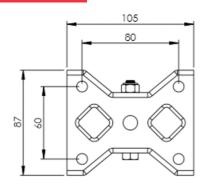

## **Technical Specifications**

| Ô                  | Bearing Type                   | Bearing             |
|--------------------|--------------------------------|---------------------|
| 5                  | Colour                         | No                  |
| 0                  | Hardness of Tread              | D75                 |
| KG                 | Load Capacity (kg)             | 150                 |
| KG X4              | Max Load Capacity of 4 Castors | 450                 |
|                    | Plate Dimension Length (mm)    | 99                  |
|                    | Plate Dimension Width (mm)     | 85                  |
|                    | Plate Hole Centres Length (mm) | 80                  |
|                    | Plate Hole Centres Width (mm)  | 60                  |
| ***                | Plate Hole Diameter            | 8                   |
| Ç.                 | Product Type                   | Top Plate Castors   |
| Į                  | Temperature Range              | -20 min to +60 max  |
| <u>I</u>           | Thread Material                | No                  |
| <u>1</u>           | Total Castor Height            | 128                 |
|                    | Tread Width (mm)               | 34                  |
| $\odot$            | Wheel Centre                   | White Polypropylene |
| $\odot$            | Wheel Colour                   | White               |
| $\overline{\odot}$ | Wheel Diameter(mm)             | 100                 |
| 0                  | Wheel Material                 | Polypropylene       |

## Dimensions