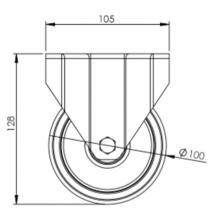

## **Technical Specifications**

| Ô                  | Bearing Type                   | Bearing             |
|--------------------|--------------------------------|---------------------|
| 5                  | Colour                         | No                  |
| 0                  | Hardness of Tread              | D75                 |
| KG                 | Load Capacity (kg)             | 150                 |
| KG X4              | Max Load Capacity of 4 Castors | 450                 |
|                    | Plate Dimension Length (mm)    | 99                  |
|                    | Plate Dimension Width (mm)     | 85                  |
|                    | Plate Hole Centres Length (mm) | 80                  |
|                    | Plate Hole Centres Width (mm)  | 60                  |
| ***                | Plate Hole Diameter            | 8                   |
| Ç.                 | Product Type                   | Top Plate Castors   |
| Į                  | Temperature Range              | -20 min to +60 max  |
| <u>I</u>           | Thread Material                | No                  |
| <u>1</u>           | Total Castor Height            | 128                 |
|                    | Tread Width (mm)               | 34                  |
| $\odot$            | Wheel Centre                   | White Polypropylene |
| $\odot$            | Wheel Colour                   | White               |
| $\overline{\odot}$ | Wheel Diameter(mm)             | 100                 |
| 0                  | Wheel Material                 | Polypropylene       |

## Dimensions