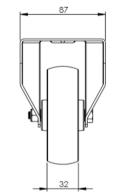

## **Technical Specifications**

| Ô                  | Bearing Type                   | Bearing             |
|--------------------|--------------------------------|---------------------|
| 5                  | Colour                         | No                  |
| 0                  | Hardness of Tread              | D75                 |
| KG                 | Load Capacity (kg)             | 150                 |
| KG X4              | Max Load Capacity of 4 Castors | 450                 |
|                    | Plate Dimension Length (mm)    | 99                  |
|                    | Plate Dimension Width (mm)     | 85                  |
|                    | Plate Hole Centres Length (mm) | 80                  |
|                    | Plate Hole Centres Width (mm)  | 60                  |
| ***                | Plate Hole Diameter            | 8                   |
| Ç.                 | Product Type                   | Top Plate Castors   |
| Į                  | Temperature Range              | -20 min to +60 max  |
| <u>I</u>           | Thread Material                | No                  |
| <u>1</u>           | Total Castor Height            | 128                 |
|                    | Tread Width (mm)               | 34                  |
| $\odot$            | Wheel Centre                   | White Polypropylene |
| $\odot$            | Wheel Colour                   | White               |
| $\overline{\odot}$ | Wheel Diameter(mm)             | 100                 |
| 0                  | Wheel Material                 | Polypropylene       |

## Dimensions