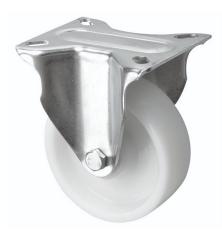

## 100mm Fixed Castors White Nylon Wheel 100-3368-NYB 150kg

This 100mm castors is a strong durable white polypropylene castor capable of 150kg load ratings! Made of a zinc plated housing which ensures the castor is robust enough and suitable for a variety of applications. The fixed castors, with the white polypropylene wheel is strong, robust and durable and suitable for every day use. For bulk orders contact us directly for the most COMPETITIVE prices!